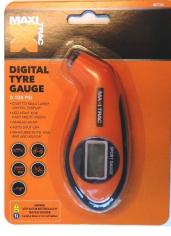

## MAXI TRAC DIGITAL TYRE GAUGE

Front of pack

Back of Pack (Affected stock)

Back of Pack Correct Packaging

Why the product is recalled: The product was not supplied with all of the mandatory warning information for consumer products containing button batteries. The warnings are to advise consumers of the severe or fatal consequences of swallowing a button/coin battery, and that if it is suspected that a child has, to seek urgent medical attention.