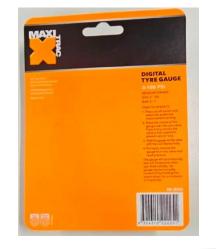

## MAXI TRAC DIGITAL TYRE GAUGE

Front of pack

Back of Pack (Affected stock)

Back of Pack Correct Packaging

Why the product is recalled: The product was not supplied with all of the mandatory warning information for consumer products containing button batteries. The warnings are to advise consumers of the severe or fatal consequences of swallowing a button/coin battery, and that if it is suspected that a child has, to seek urgent medical attention.