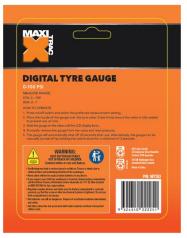

## MAXI TRAC DIGITAL TYRE GAUGE

Front of pack

Back of Pack (Affected stock)

Back of Pack Correct Packaging

Why the product is recalled: The product was not supplied with all of the mandatory warning information for consumer products containing button batteries. The warnings are to advise consumers of the severe or fatal consequences of swallowing a button/coin battery, and that if it is suspected that a child has, to seek urgent medical attention.

**Hazard:** Consumers may not be aware there is a risk of choking, severe internal burn injuries or death to young children if they gain access to the button batteries and ingest them due to the warning information not being included on the packaging.